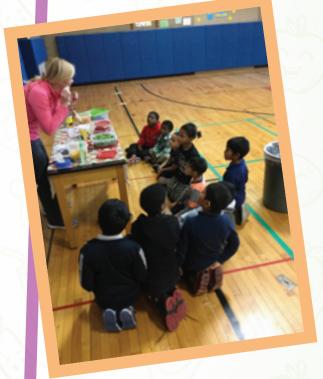

## TRY SOMETHING NEW!

Buffalo Public School 31—Harriet Ross Tubman hosted a fruit and vegetable tasting day! Trying fruits and vegetables you have never had before is exciting!

Make a bar graph by shading in the boxes for how many servings of fruits and vegetables you eat. The goal is to eat 5 servings each day!